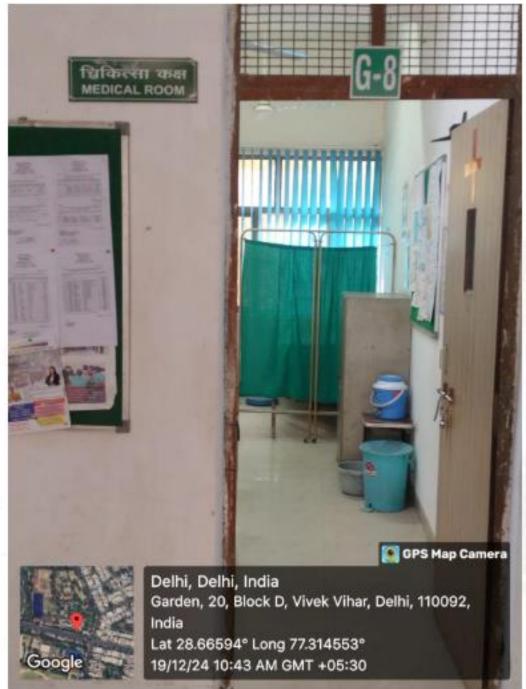

# Vivekananda College

(University of Delhi)

ACCREDITED BY NAAC WITH 'A+' GRADE

## **Supporting Documents for Criterion 7**

### (7.1.1) Facilities for women

| Sno | Proof Name                                      | Page |
|-----|-------------------------------------------------|------|
| 1.  | Medical room                                    | 2    |
| 2.  | Canteen                                         | 3    |
| 3.  | Campus security with Guards                     | 4    |
| 4.  | Well-lit pathways and CCTV surveillance         | 5    |
| 5.  | ID cards                                        | 6    |
| 6.  | Regular medical check-up<br>camps are organized | 7    |

#### 1. Medical room



2 Canteen where food is available at subsidized prices



# 3) Campus security with Guards



4) Well-lit pathways and CCTV surveillance



5. ID cards are provided to students and staff to restrict the entry of outsiders into the college premises



#### 6. Medical camp