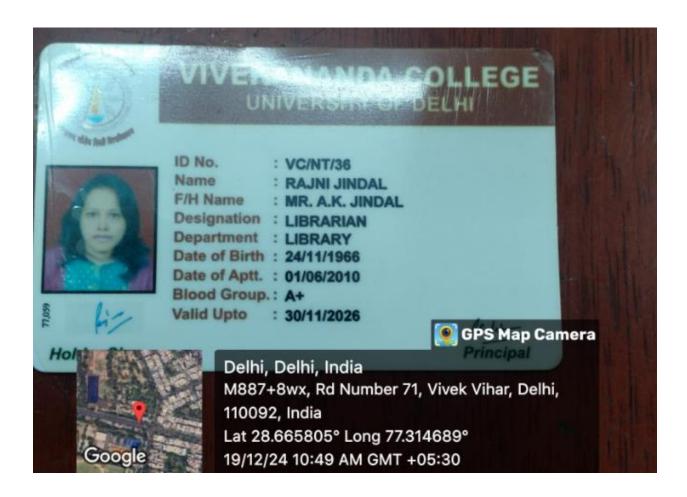

# 3) Campus security with Guards

4) Well-lit pathways and CCTV surveillance

5. ID cards are provided to students and staff to restrict the entry of outsiders into the college premises