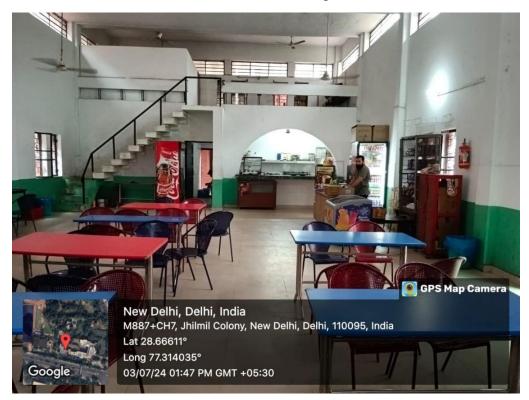

# Vivekananda College

(University of Delhi)

ACCREDITED BY NAAC WITH 'A+' GRADE

## **Supporting Documents for Criterion 7**

### (7.1.1) Facilities for women

| Sno | Proof Name                                      | Page |
|-----|-------------------------------------------------|------|
| 1.  | Medical room                                    | 2    |
| 2.  | Canteen                                         | 3    |
| 3.  | Campus security with Guards                     | 4    |
| 4.  | Well-lit pathways and CCTV surveillance         | 5    |
| 5.  | ID cards                                        | 6    |
| 6.  | Regular medical check-up<br>camps are organized | 7    |

#### 1. Medical room



2 Canteen where food is available at subsidized prices



# 3) Campus security with Guards



4) Well-lit pathways and CCTV surveillance



5. ID cards are provided to students and staff to restrict the entry of outsiders into the college premises



#### 6. Medical camp